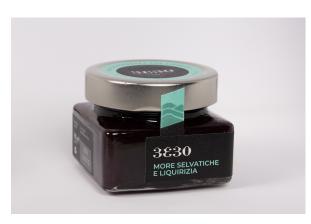

## WILD BLACKBERRIES AND LICORICE

**Brand:** ETNA 3330

**Product Code:** 1000000039

Availability: In Stock

**Weight:** 160.00g

**Dimensions:** 70.00mm x 70.00mm x 60.00mm

**Price: \$9.90** 

**Short Description Wild blackberry and licorice extra jam** 

## Wild blackberry and licorice extra jam

Ingredients: wild blackberries, cane sugar, lemon juice, licorice powder (0.5%). Gelling

agent: fruit pectin.

Fruit used: 65 g per 100 g.