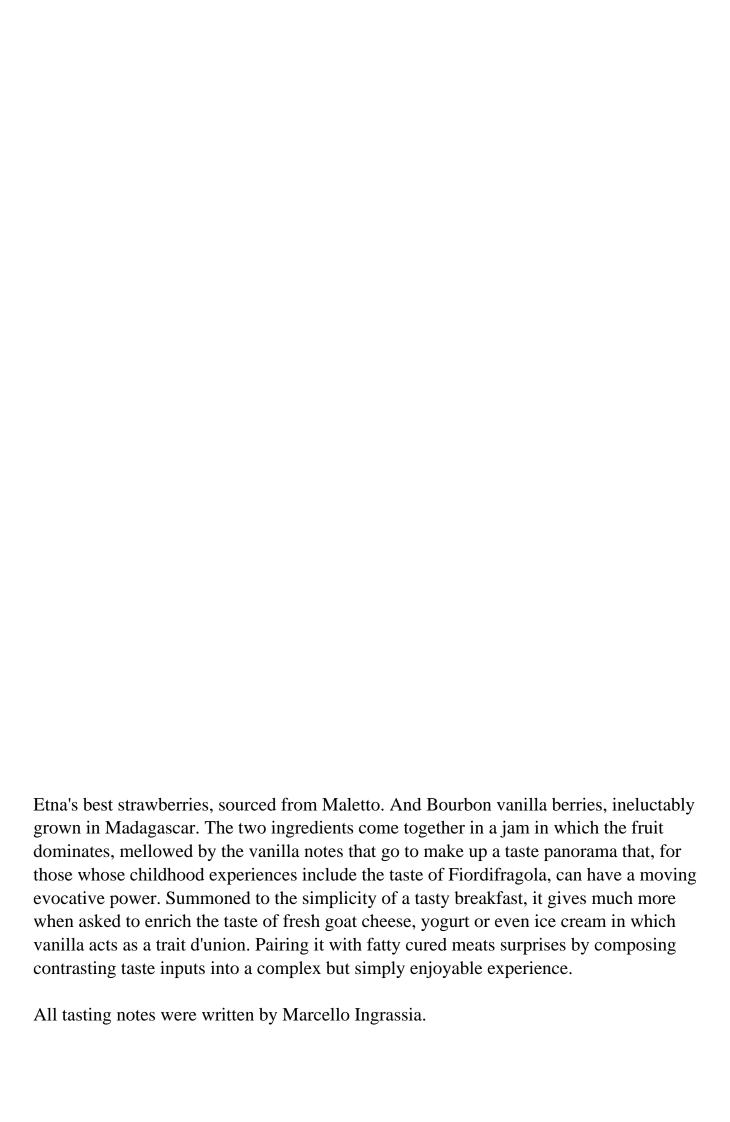

## Extra strawberry and vanilla bean jam

Ingredients: strawberries, cane sugar, lemon juice, vanilla bean (0.1%). Gelling agent:

fruit pectin.

Fruit used: 65 g per 100 g.