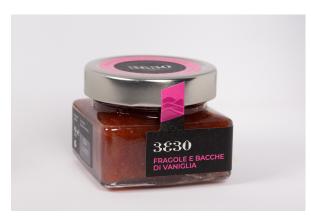

## STRAWBERRIES AND VANILLA BERRIES

**Brand:** ETNA 3330

**Product Code:** 1000000033

Availability: In Stock

**Weight:** 160.00g

**Dimensions:** 70.00mm x 70.00mm x 60.00mm

**Price: \$9.90** 

**Short Description Sweet prickly pear preparation** 

## Extra strawberry and vanilla bean jam

Ingredients: strawberries, cane sugar, lemon juice, vanilla bean (0.1%). Gelling agent:

fruit pectin.

Fruit used: 65 g per 100 g.